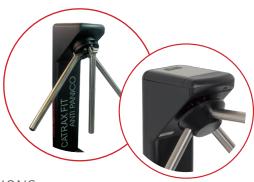

# Anti-panic, drop arm system:

The arm drops automatically leaving the passage free in case of an emergency.