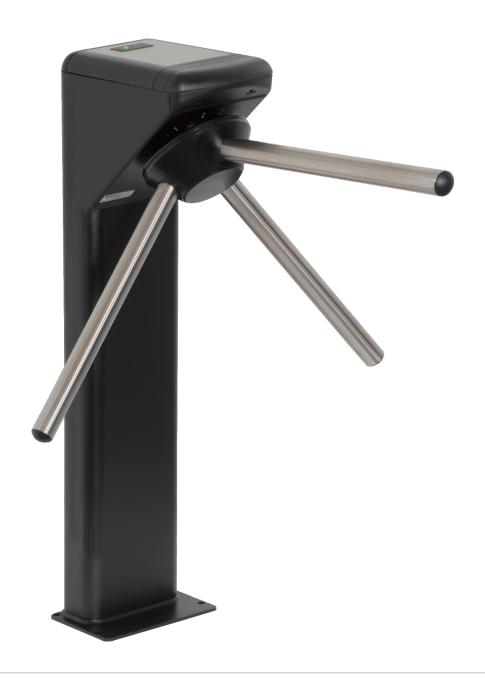

# **Catrax Fit**

The Catrax Fit turnstile is the best option for projects where price, quality and aesthetics are the biggest concern. The Catrax Fit is designed for almost any project and budget. This newly launched product completes Digicon's line of turnstiles offering the market a robust, reliable, versatile and attractive product at very completive price.

# **Catrax Family**

The Catrax Fit line maintains many of the characteristics of other Catrax family products: exceptionally robust bi-directional electromechanical mechanism, variety of finishes, high impact plastic top cover and a variety of options.

# **Longer Arm**

The Catrax Fit is specially designed with longer arms in a compact design. Arms length is available in 470mm and optionally in 520mm.